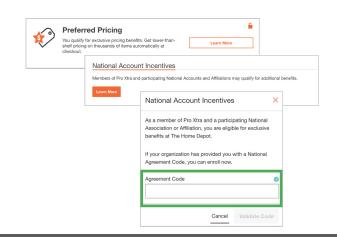

#### 4. ADD AGREEMENT CODE

Select "Pricing Benefits" on your Account page and click "Learn More" on the Preferred Pricing section. Click "Learn More" under National Account Incentives. Enter agreement code, "NREIA" and click "Validate Code."