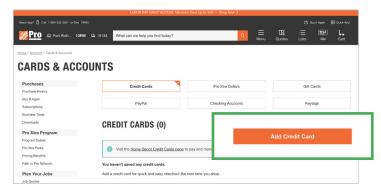

#### 2. ADD CREDIT CARD

Click "Add Card" and input credit card information to track spend.