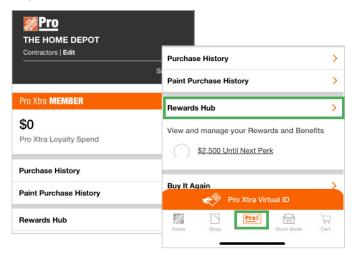

# **ADD AGREEMENT CODE ON MOBILE**

#### Download The Home Depot app and log in to your Pro Xtra account.

## 1. ACCESS ACCOUNT BENEFITS

Tap the "ProXtra" tab and select "Rewards Hub."

## 3. FIND PRICING BENEFITS

Scroll to "National Account Incentives" and click "Learn More."