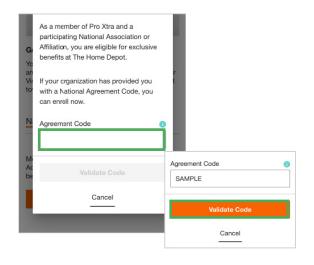

#### 4. ADD AGREEMENT CODE

Select "Pricing Benefits" on your Account page and click "Learn More" on the Preferred Pricing section. Click "Learn More" under National Account Incentives. Enter agreement code, "NREIA" and click "Validate Code."

### 4. ADD AGREEMENT CODE

Enter agreement code, "NREIA" and click "Validate Code"

CALL 866-333-3551 FOR ASSISTANCE ENROLL AT HOMEDEPOT.COM/PRO\_XTRA