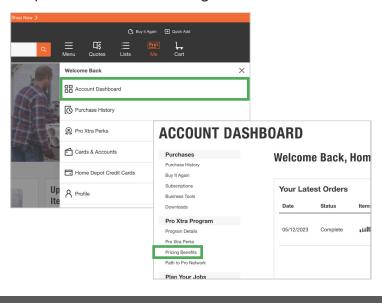

# ACCESS ACCOUNT PROFILE

Select "Account Dashboard" under your profile dropdown and click "Pricing Benefits."