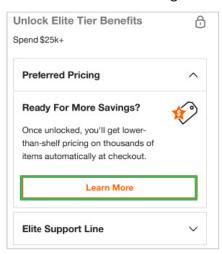

#### 4. ADD AGREEMENT CODE

Select "Pricing Benefits" on your Account page and click "Learn More" on the Preferred Pricing section. Click "Learn More" under National Account Incentives. Enter agreement code, "NREIA" and click "Validate Code."

#### 2. LOCATE PREFERRED PRICING

Select "Preferred Pricing" then click "Learn More."