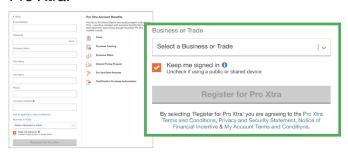

#### 2. CREATE ACCOUNT

Enter your company information, select your Business or Trade Type and click "Register for Pro Xtra."