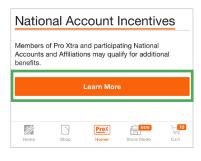

#### 4. ADD AGREEMENT CODE

Select "Pricing Benefits" on your Account page and click "Learn More" on the Preferred Pricing section. Click "Learn More" under National Account Incentives. Enter agreement code, "NREIA" and click "Validate Code."

## 3. FIND PRICING BENEFITS

Scroll to "National Account Incentives" and click "Learn More."