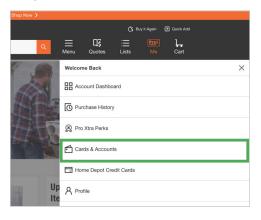

## 1. ACCESS CARDS & ACCOUNTS

Select "Cards & Accounts" under your profile dropdown.